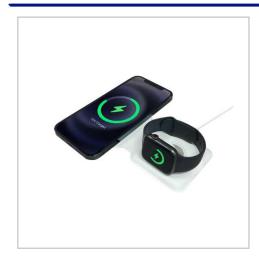

## MagSafe Duo Wireless Charger

MAGSAFE DUO WIRELESS CHARGER IS SUITABLE FOR IPHONE 12 SERIES AND NEWER MODELS.CHARGE YOUR PHONE AND YOUR APPLE WATCH AT THE SAME TIME. FOLDS IN HALF SO GREAT FOR ON THE GO.PRINTED WITH YOUR LOGO.WHITE COLOUR.MINIMUM 25PCS.