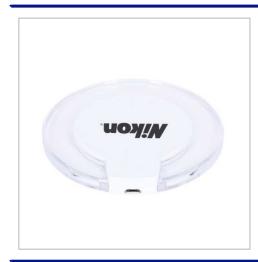

## **Flow Wireless Charger**

THE FLOW WIRELESS CHARGER WORKS WITH MOBILES WITH AN INDUCTIVE CHARGING FUNCTION, INPUT 5V/1.5A, OUTPUT 5V/1A & A MICRO USB CABLE INCLUDED.PRINTED 1 OR FULL COLOUR.

| SIZE                   | 98mm x 9.5mm                           |
|------------------------|----------------------------------------|
| FITTING                | Micro USB Port (includes cable)        |
| BRANDING METHOD        | Pad Print & Digital                    |
| MATERIAL               | ABS                                    |
| COLOUR                 | White, Black & Red                     |
| PRINT AREA             | 40mm x 40mm                            |
| UNIT WEIGHT            | 0.08kg                                 |
| MOQ                    | 100                                    |
| PACKING                | Standard box                           |
| CARTON QUANTITY        | 100pcs                                 |
| CARTON WEIGHT          | 8kg                                    |
| CARTON DIMENSIONS      | 55x22x23cm                             |
| ARTWORK                | Required in any vectorised file format |
| PRODUCTION PROOF       | Visuals supplied within 24 hours       |
| PRE PRODUCTION SAMPLE  | Approx 2 weeks from artwork approval   |
| BULK TURNAROUND        | Approx 3-4 weeks from artwork approval |
| COMMODITY CODE         | 85044055                               |
| COUNTRY OF MANUFACTURE | China                                  |